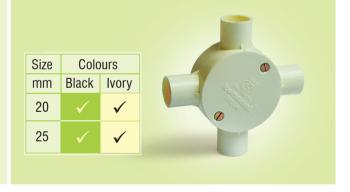

## Spout type Circular Box (DEEEP)

TEE

#### THREE WAY (WITH LID)

#### FOUR WAY (WITH LID)

| Size | Cold     | Colours |  |
|------|----------|---------|--|
| mm   | Black    | lvory   |  |
| 20   | <b>√</b> | ✓       |  |
| 25   | ✓        | ✓       |  |