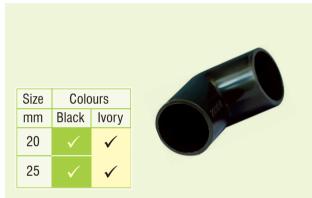

ect and uncomparable.

Spout type Circular Box - One way (with lid) Spout type Circular Box - Two way (with lid)











## Spout type Circular Box (DEEEP)

TWO WAY (WITH LID)

**ONE WAY (WITH LID)** 



| Size | Colours  |              | Consesi ( |
|------|----------|--------------|-----------|
| mm   | Black    | lvory        |           |
| 20   | <b>√</b> | $\checkmark$ |           |
| 25   | <b>√</b> | ✓            |           |
|      | 100      |              |           |

## konseal® PVC Conduit Fittings

## Spout type Circular Box (DEEEP)

TEE

#### THREE WAY (WITH LID)

#### FOUR WAY (WITH LID)



| Size | Cold     | Colours |  |
|------|----------|---------|--|
| mm   | Black    | lvory   |  |
| 20   | <b>√</b> | ✓       |  |
| 25   | ✓        | ✓       |  |



#### ELBOW







## SLIP TYPE COUPLING BENDS AND SHORT BENDS ADAPTOR











**PVC Channels** | **PVC Fittings** 



Marketing Office: 3rd Floor, Khadi & Village Ind. Federation Building, Padivattom, Edappally PO., Cochin - 682 024, Kerala. Tel: 0484-2808308 / 2808708 / 2808908

Factory: Akanad, Mudakuzha PO., Ernakulam - 683 546, Kerala. Tel: 0484-2649708 / 2649808 / 2641608

#### konseal PVC Profiles Pvt. Ltd.

Factory: Plot No 10, INKEL Business Park, Angamaly, Ernakulam - 683 573, Kerala.

marketing@konseal.com | www.konseal.com

Customer care: 93886 19940