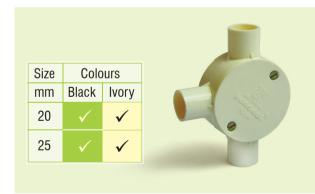

Spout type Circular Box - One way (with lid) Spout type Circular Box - Two way (with lid)

## Spout type Circular Box (DEEEP)

TWO WAY (WITH LID)

**ONE WAY (WITH LID)** 

| Size | Colours  |              | Consesi ( |
|------|----------|--------------|-----------|
| mm   | Black    | lvory        |           |
| 20   | <b>√</b> | $\checkmark$ |           |
| 25   | <b>√</b> | ✓            |           |
|      | 100      |              |           |