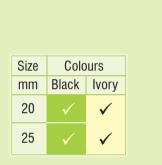

## Spout type Circular Box (DEEEP)

TWO WAY (WITH LID)

**ONE WAY (WITH LID)** 

| Size | Colours  |              | Consesi ( |
|------|----------|--------------|-----------|
| mm   | Black    | lvory        |           |
| 20   | <b>√</b> | $\checkmark$ |           |
| 25   | <b>√</b> | ✓            |           |
|      | 100      |              |           |