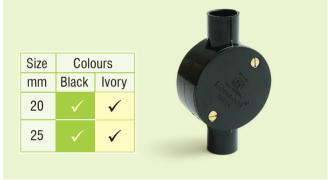

#### THREE WAY (WITH LID)

#### FOUR WAY (WITH LID)

| Size | Cold     | Colours |  |
|------|----------|---------|--|
| mm   | Black    | lvory   |  |
| 20   | <b>√</b> | ✓       |  |
| 25   | ✓        | ✓       |  |