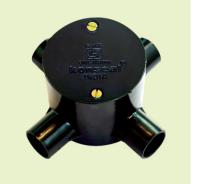

#### FOUR WAY (WITH LID)

| Size | Cold     | Colours |  |
|------|----------|---------|--|
| mm   | Black    | lvory   |  |
| 20   | <b>√</b> | ✓       |  |
| 25   | ✓        | ✓       |  |