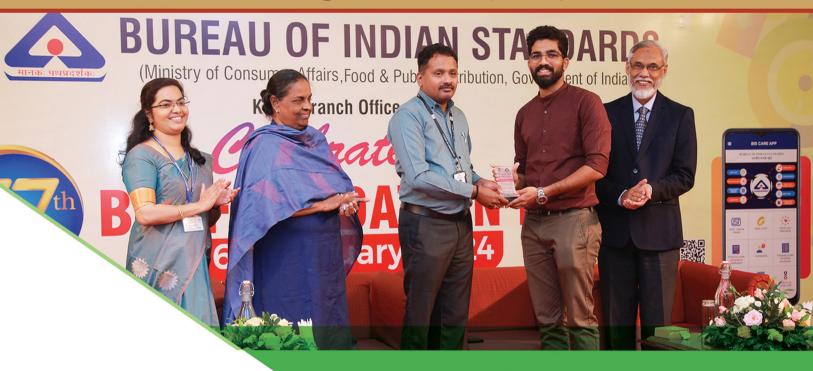

## Recognition for Quality

## **Approvals**

**konseal**® has won approvals from Government departments like | PWD (Govt. of Kerala) | CPWD (Govt. of India) | Directorate General of Supplies & Disposal (Govt of India) | Indian Railways | BSNL | Military Engineering Service | Cochin Port Trust | Cochin International Airport Ltd. (CIAL) | Cochin Shipyard

Various associations like | Kerala Electric Traders Association (KETA) | Kerala Electric Wiremen and Supervisors Association (KEWSA) | AKLSWA and ESLWA too have recommended **konseal**®

### **ISO Certification**

Tubes & Tubings has become an ISO Certified unit in October 2004. Certification was done by Intertek Certifications Limited, UK under UKAS accreditation, which is one of the prestigious accreditation boards worldwide.