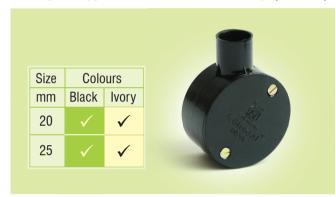

Spout type Circular Box - One way (with lid) Spout type Circular Box - Two way (with lid)

## Spout type Circular Box (DEEEP)

TWO WAY (WITH LID)

**ONE WAY (WITH LID)** 

| Size | Colours  |              | Consesi ( |
|------|----------|--------------|-----------|
| mm   | Black    | lvory        |           |
| 20   | <b>√</b> | $\checkmark$ |           |
| 25   | <b>√</b> | ✓            |           |
|      | 100      |              |           |