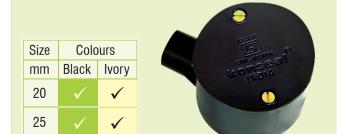

Spout type Circular Box - One way (with lid) Spout type Circular Box - Two way (with lid)

## Spout type Circular Box (DEEEP)

TWO WAY (WITH LID)

**ONE WAY (WITH LID)** 

| Size | Colours  |              | Consesi ( |
|------|----------|--------------|-----------|
| mm   | Black    | lvory        |           |
| 20   | <b>√</b> | $\checkmark$ |           |
| 25   | <b>√</b> | ✓            |           |
|      | 100      |              |           |