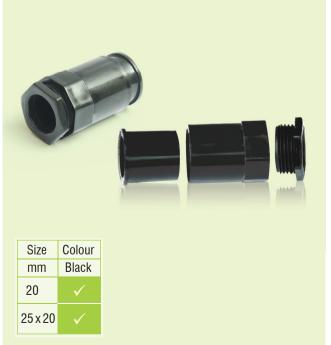

## konseal® PVC Conduit Fittings

konseal® range of PVC conduit fittings conforming to IS: 3419 are manufactured in 100% PVC, that too virgin. Hence these fittings are 100% safe, durable and resistant to fire and electric shock. They also withstand temperature up to 60 degree Celsius and voltage up to 2000 Volts. konseal® Junction Boxes are fitted with rust free stainless steel screws. These features make konseal® PVC Conduit Fittings perfect and uncomparable.