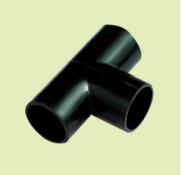

and uncomparable.

Spout type Circular Box - One way (with lid) Spout type Circular Box - Two way (with lid)











## Spout type Circular Box (DEEEP)

TWO WAY (WITH LID)

**ONE WAY (WITH LID)** 



| Size | Colours  |              | Consesi ( |
|------|----------|--------------|-----------|
| mm   | Black    | lvory        |           |
| 20   | <b>√</b> | $\checkmark$ |           |
| 25   | <b>√</b> | ✓            |           |
|      | 100      |              |           |

## konseal® PVC Conduit Fittings

## Spout type Circular Box (DEEEP)

TEE

#### THREE WAY (WITH LID)

#### FOUR WAY (WITH LID)



| Size | Cold     | Colours |  |
|------|----------|---------|--|
| mm   | Black    | lvory   |  |
| 20   | <b>√</b> | ✓       |  |
| 25   | ✓        | ✓       |  |



#### ELBOW







## SLIP TYPE COUPLING BENDS AND SHORT BENDS ADAPTOR











**PVC Channels** | **PVC Fittings** 



Marketing Office: 3rd Floor, Khadi & Village Ind. Federation Building, Padivattom, Edappally PO., Cochin - 682 024, Kerala. Tel: 0484-2808308 / 2808708 / 2808908

Factory: Akanad, Mudakuzha PO., Ernakulam - 683 546, Kerala. Tel: 0484-2649708 / 2649808 / 2641608

#### konseal PVC Profiles Pvt. Ltd.

Factory: Plot No 10, INKEL Business Park, Angamaly, Ernakulam - 683 573, Kerala.

marketing@konseal.com | www.konseal.com

Customer care: 93886 19940