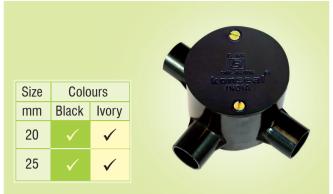

## Spout type Circular Box (DEEEP)

TEE

#### THREE WAY (WITH LID)

#### FOUR WAY (WITH LID)

| Size | Cold     | Colours |  |
|------|----------|---------|--|
| mm   | Black    | lvory   |  |
| 20   | <b>√</b> | ✓       |  |
| 25   | ✓        | ✓       |  |