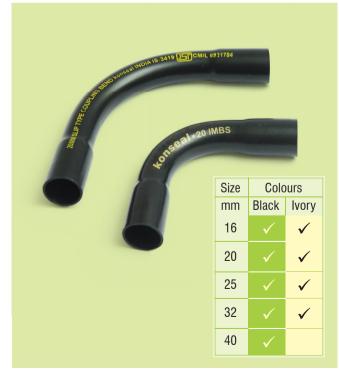

## konseal® PVC Conduit Fittings

konseal® range of PVC conduit fittings conforming to IS: 3419 are manufactured in 100% PVC, that too virgin. Hence these fittings are 100% safe, durable and resistant to fire and electric shock. They also withstand temperature up to 60 degree Celsius and voltage up to 2000 Volts. konseal® Junction Boxes are fitted with rust free stainless steel screws. These features make konseal® PVC Conduit Fittings perfect and uncomparable.

## SLIP TYPE COUPLING BENDS AND SHORT BENDS ADAPTOR

**PVC Channels** | **PVC Fittings** 

Marketing Office: 3rd Floor, Khadi & Village Ind. Federation Building, Padivattom, Edappally PO., Cochin - 682 024, Kerala. Tel: 0484-2808308 / 2808708 / 2808908